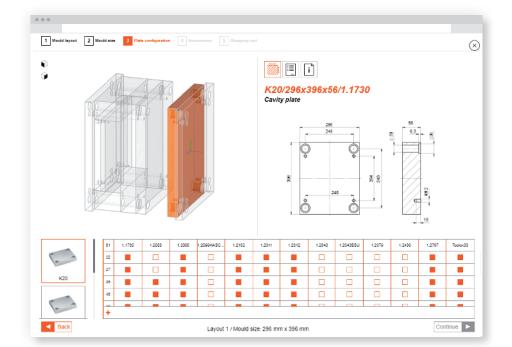

# Moulds configured at the press of a button.

With the high-performance HASCO mould base assistant, configuring your mould is faster and simpler than ever before – in just five steps you reach your target.

- Complete range of ready-to-mount system components
- Clearly arranged design process
- Editor for individual mould layouts