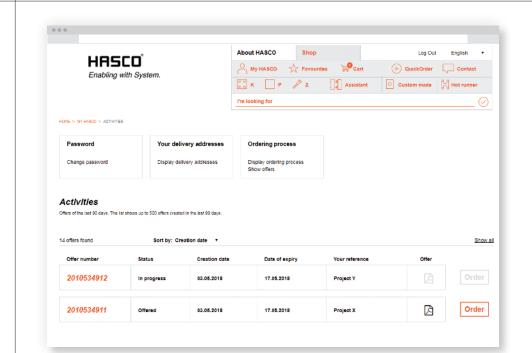

#### Live access to quotations and orders.

As a registered user you are always kept fully up-to-date under "My HASCO".

- Overview of enquiries and orders submitted
- Online quotation requests
- Repeat orders placed with just a few clicks