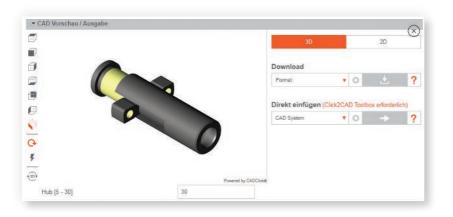

### CAD data download.

The choice is yours – more than 40 different CAD formats are available in the HASCO portal.

- Direct interfaces to most CAD systems
- Use of different exchange formats
- Configurable product assemblies